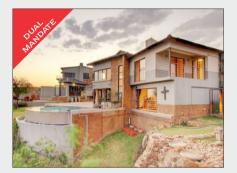

#### Private game lodge blends African and Industrial Chic

Situated within one of the best big 5 game viewing reserves in the Lowveld and positioned within cool riverine vegetation overlooking a dry river system, this private game lodge blends African and Industrial Chic in its architecture and styling.

The lodge is  $517m^2$  under roof with an additional  $535m^2$  of decking, outside living and entertainment areas. Designed by Nicholas Plewman, one of South Africa's more revered leisure architects, the lodge has extremely clean lines with each one of the 5 bedroom suites created to ensure its sojourner enjoys complete privacy while enjoying the ambiance of the surrounding bushveld. Plenty of living areas and outside spaces coupled with the layout makes it ideal for families with elder children, business persons who entertain clients, or families who regularly entertain guests.

Additional niceties include a gym, library, study, internet connection, cell phone booster, and 25KVA backup generator.

The lodge is sold on a lock stock basis and includes all furniture and appliances as well as a fully equipped game viewing Land Rover.

The property is serviced by electricity and borehole water. A reverse osmosis water purification system is built-in and ensures a continual supply of purified water to the taps. The "camp area" is surrounded by an electrified Kenyan fence and includes double domestic quarters.

The Karongwe Game Reserve enjoys good rainfall due to its proximity to the Drakensberg mountain range and therefore has a naturally higher carrying capacity for wildlife in comparison to other areas within the lowveld. Birdlife is also excellent with altitudinal migrants and forest species occurring in conjunction with the lowvelds usual suspects. Traversing is in the region of 8,500 ha which ensures brilliant game drives and an excellent variety in landscape and terrains.

Hoedspruit Office · Tel. +27(0)157930793 Hoedspruit@engelvoelkers.com Web: ENV94433 ZAR 16 million