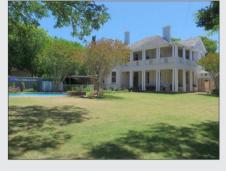

#### Private game lodge blends African and Industrial Chic

Situated within one of the best big 5 game viewing reserves in the Lowveld and positioned within cool riverine vegetation overlooking a dry river system, this private game lodge blends African and Industrial Chic in its architecture and styling.

The lodge is  $517m^2$  under roof with an additional  $535m^2$  of decking, outside living and entertainment areas. Designed by Nicholas Plewman, one of South Africa's more revered leisure architects, the lodge has extremely clean lines with each one of the 5 bedroom suites created to ensure its sojourner enjoys complete privacy while enjoying the ambiance of the surrounding bushveld. Plenty of living areas and outside spaces coupled with the layout makes it ideal for families with elder children, business persons who entertain clients, or families who regularly entertain guests.

Additional niceties include a gym, library, study, internet connection, cell phone booster, and 25KVA backup generator.

The lodge is sold on a lock stock basis and includes all furniture and appliances as well as a fully equipped game viewing Land Rover.

The property is serviced by electricity and borehole water. A reverse osmosis water purification system is built-in and ensures a continual supply of purified water to the taps. The "camp area" is surrounded by an electrified Kenyan fence and includes double domestic quarters.

The Karongwe Game Reserve enjoys good rainfall due to its proximity to the Drakensberg mountain range and therefore has a naturally higher carrying capacity for wildlife in comparison to other areas within the lowveld. Birdlife is also excellent with altitudinal migrants and forest species occurring in conjunction with the lowvelds usual suspects. Traversing is in the region of 8,500 ha which ensures brilliant game drives and an excellent variety in landscape and terrains.