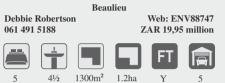

## Gauteng · Midrand

| Blue Hills        |                   |                    |          |               |   |  |  |
|-------------------|-------------------|--------------------|----------|---------------|---|--|--|
| Debbie<br>061 491 | Robertson<br>5188 | Web: EN<br>ZAR 4,5 |          |               |   |  |  |
|                   | <u> </u>          |                    | _        | <b>EAR</b> 4, |   |  |  |
|                   |                   |                    | <u>(</u> | FT            |   |  |  |
| 4                 | $4^{1/2}$         | $751m^{2}$         | Y        | Y             | 3 |  |  |