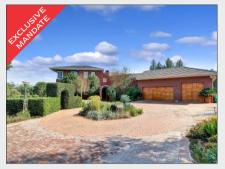

#### Private game lodge blends African and Industrial Chic

Situated within one of the best big 5 game viewing reserves in the Lowveld and positioned within cool riverine vegetation overlooking a dry river system, this private game lodge blends African and Industrial Chic in its architecture and styling.

The lodge is  $517m^2$  under roof with an additional  $535m^2$  of decking, outside living and entertainment areas. Designed by Nicholas Plewman, one of South Africa's more revered leisure architects, the lodge has extremely clean lines with each one of the 5 bedroom suites created to ensure its sojourner enjoys complete privacy while enjoying the ambiance of the surrounding bushveld. Plenty of living areas and outside spaces coupled with the layout makes it ideal for families with elder children, business persons who entertain clients, or families who regularly entertain guests.

Additional niceties include a gym, library, study, internet connection, cell phone booster, and 25KVA backup generator.

The lodge is sold on a lock stock basis and includes all furniture and appliances as well as a fully equipped game viewing Land Rover.

The property is serviced by electricity and borehole water. A reverse osmosis water purification system is built-in and ensures a continual supply of purified water to the taps. The "camp area" is surrounded by an electrified Kenyan fence and includes double domestic quarters.

The Karongwe Game Reserve enjoys good rainfall due to its proximity to the Drakensberg mountain range and therefore has a naturally higher carrying capacity for wildlife in comparison to other areas within the lowveld. Birdlife is also excellent with altitudinal migrants and forest species occurring in conjunction with the lowvelds usual suspects. Traversing is in the region of 8,500 ha which ensures brilliant game drives and an excellent variety in landscape and terrains.