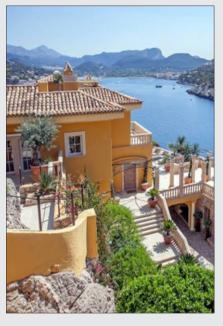

#### Private game lodge blends African and Industrial Chic

Situated within one of the best big 5 game viewing reserves in the Lowveld and positioned within cool riverine vegetation overlooking a dry river system, this private game lodge blends African and Industrial Chic in its architecture and styling.

The lodge is  $517m^2$  under roof with an additional  $535m^2$  of decking, outside living and entertainment areas. Designed by Nicholas Plewman, one of South Africa's more revered leisure architects, the lodge has extremely clean lines with each one of the 5 bedroom suites created to ensure its sojourner enjoys complete privacy while enjoying the ambiance of the surrounding bushveld. Plenty of living areas and outside spaces coupled with the layout makes it ideal for families with elder children, business persons who entertain clients, or families who regularly entertain guests.