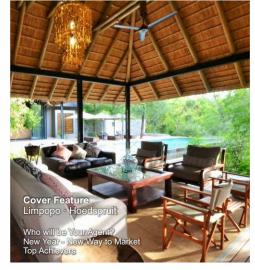

# **COVER FEATURE**

vww.nationalguidetorealestate.co.za Free Copy ' 17 Edition 02

published by ENGEL & VÖLKERS

#### Limpopo·Hoedpsruit

#### Private game lodge blends African and Industrial Chic

Situated within one of the best big 5 game viewing reserves in the Lowveld and positioned within cool riverine vegetation overlooking a dry river system, this private game lodge blends African and Industrial Chic in its architecture and styling.

The lodge is  $517m^2$  under roof with an additional  $535m^2$  of decking, outside living and entertainment areas. Designed by Nicholas Plewman, one of South Africa's more revered leisure architects, the lodge has extremely clean lines with each one of the 5 bedroom suites created to ensure its sojourner enjoys complete privacy while enjoying the ambiance of the surrounding bushveld. Plenty of living areas and outside spaces coupled with the layout makes it ideal for families with elder children, business persons who entertain clients, or families who regularly entertain guests.