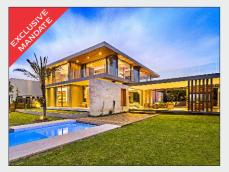

#### Private game lodge blends African and Industrial Chic

Situated within one of the best big 5 game viewing reserves in the Lowveld and positioned within cool riverine vegetation overlooking a dry river system, this private game lodge blends African and Industrial Chic in its architecture and styling.

The lodge is  $517m^2$  under roof with an additional  $535m^2$  of decking, outside living and entertainment areas. Designed by Nicholas Plewman, one of South Africa's more revered leisure architects, the lodge has extremely clean lines with each one of the 5 bedroom suites created to ensure its sojourner enjoys complete privacy while enjoying the ambiance of the surrounding bushveld. Plenty of living areas and outside spaces coupled with the layout makes it ideal for families with elder children, business persons who entertain clients, or families who regularly entertain guests.