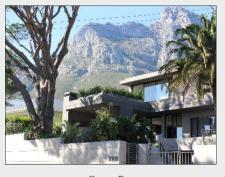

#### Private game lodge blends African and Industrial Chic

Situated within one of the best big 5 game viewing reserves in the Lowveld and positioned within cool riverine vegetation overlooking a dry river system, this private game lodge blends African and Industrial Chic in its architecture and styling.

The lodge is  $517m^2$  under roof with an additional  $535m^2$  of decking, outside living and entertainment areas. Designed by Nicholas Plewman, one of South Africa's more revered leisure architects, the lodge has extremely clean lines with each one of the 5 bedroom suites created to ensure its sojourner enjoys complete privacy while enjoying the ambiance of the surrounding bushveld. Plenty of living areas and outside spaces coupled with the layout makes it ideal for families with elder children, business persons who entertain clients, or families who regularly entertain guests.