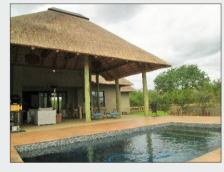

#### Private game lodge blends African and Industrial Chic

Situated within one of the best big 5 game viewing reserves in the Lowveld and positioned within cool riverine vegetation overlooking a dry river system, this private game lodge blends African and Industrial Chic in its architecture and styling.

The lodge is  $517m^2$  under roof with an additional  $535m^2$  of decking, outside living and entertainment areas. Designed by Nicholas Plewman, one of South Africa's more revered leisure architects, the lodge has extremely clean lines with each one of the 5 bedroom suites created to ensure its sojourner enjoys complete privacy while enjoying the ambiance of the surrounding bushveld. Plenty of living areas and outside spaces coupled with the layout makes it ideal for families with elder children, business persons who entertain clients, or families who regularly entertain guests.

Additional niceties include a gym, library, study, internet connection, cell phone booster, and 25KVA backup generator.

The lodge is sold on a lock stock basis and includes all furniture and appliances as well as a fully equipped game viewing Land Rover.

The property is serviced by electricity and borehole water. A reverse osmosis water purification system is built-in and ensures a continual supply of purified water to the taps. The "camp area" is surrounded by an electrified Kenyan fence and includes double domestic quarters.

The Karongwe Game Reserve enjoys good rainfall due to its proximity to the Drakensberg mountain range and therefore has a naturally higher carrying capacity for wildlife in comparison to other areas within the lowveld. Birdlife is also excellent with altitudinal migrants and forest species occurring in conjunction with the lowvelds usual suspects. Traversing is in the region of 8,500 ha which ensures brilliant game drives and an excellent variety in landscape and terrains.