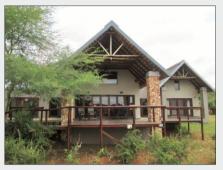

#### Private game lodge blends African and Industrial Chic

Situated within one of the best big 5 game viewing reserves in the Lowveld and positioned within cool riverine vegetation overlooking a dry river system, this private game lodge blends African and Industrial Chic in its architecture and styling.

The lodge is  $517m^2$  under roof with an additional  $535m^2$  of decking, outside living and entertainment areas. Designed by Nicholas Plewman, one of South Africa's more revered leisure architects, the lodge has extremely clean lines with each one of the 5 bedroom suites created to ensure its sojourner enjoys complete privacy while enjoying the ambiance of the surrounding bushveld. Plenty of living areas and outside spaces coupled with the layout makes it ideal for families with elder children, business persons who entertain clients, or families who regularly entertain guests.

Additional niceties include a gym, library, study, internet connection, cell phone booster, and 25KVA backup generator.

The lodge is sold on a lock stock basis and includes all furniture and appliances as well as a fully equipped game viewing Land Rover.

The property is serviced by electricity and borehole water. A reverse osmosis water purification system is built-in and ensures a continual supply of purified water to the taps. The "camp area" is surrounded by an electrified Kenyan fence and includes double domestic quarters.

The Karongwe Game Reserve enjoys good rainfall due to its proximity to the Drakensberg mountain range and therefore has a naturally higher carrying capacity for wildlife in comparison to other areas within the lowveld. Birdlife is also excellent with altitudinal migrants and forest species occurring in conjunction with the lowvelds usual suspects. Traversing is in the region of 8,500 ha which ensures brilliant game drives and an excellent variety in landscape and terrains.

Hoedspruit Office · Tel. +27(0)157930793 Hoedspruit@engelvoelkers.com Web: ENV94433 ZAR 16 million