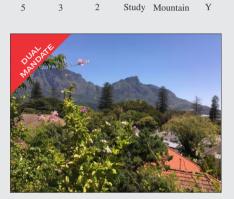

The Karongwe Game Reserve enjoys good rainfall due to its proximity to the Drakensberg mountain range and therefore has a naturally higher carrying capacity for wildlife in comparison to other areas within the lowveld. Birdlife is also excellent with altitudinal migrants and forest species occurring in conjunction with the lowvelds usual suspects. Traversing is in the region of 8,500 ha which ensures brilliant game drives and an excellent variety in landscape and terrains.