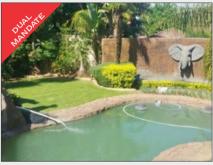

The Karongwe Game Reserve enjoys good rainfall due to its proximity to the Drakensberg mountain range and therefore has a naturally higher carrying capacity for wildlife in comparison to other areas within the lowveld. Birdlife is also excellent with altitudinal migrants and forest species occurring in conjunction with the lowvelds usual suspects. Traversing is in the region of 8,500 ha which ensures brilliant game drives and an excellent variety in landscape and terrains.