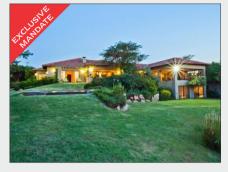

#### Private game lodge blends African and Industrial Chic

Situated within one of the best big 5 game viewing reserves in the Lowveld and positioned within cool riverine vegetation overlooking a dry river system, this private game lodge blends African and Industrial Chic in its architecture and styling.

The lodge is  $517m^2$  under roof with an additional  $535m^2$  of decking, outside living and entertainment areas. Designed by Nicholas Plewman, one of South Africa's more revered leisure architects, the lodge has extremely clean lines with each one of the 5 bedroom suites created to ensure its sojourner enjoys complete privacy while enjoying the ambiance of the surrounding bushveld. Plenty of living areas and outside spaces coupled with the layout makes it ideal for families with elder children, business persons who entertain clients, or families who regularly entertain guests.

Additional niceties include a gym, library, study, internet connection, cell phone booster, and 25KVA backup generator.

The lodge is sold on a lock stock basis and includes all furniture and appliances as well as a fully equipped game viewing Land Rover.

The property is serviced by electricity and borehole water. A reverse osmosis water purification system is built-in and ensures a continual supply of purified water to the taps. The "camp area" is surrounded by an electrified Kenyan fence and includes double domestic quarters.

The Karongwe Game Reserve enjoys good rainfall due to its proximity to the Drakensberg mountain range and therefore has a naturally higher carrying capacity for wildlife in comparison to other areas within the lowveld. Birdlife is also excellent with altitudinal migrants and forest species occurring in conjunction with the lowvelds usual suspects. Traversing is in the region of 8,500 ha which ensures brilliant game drives and an excellent variety in landscape and terrains.