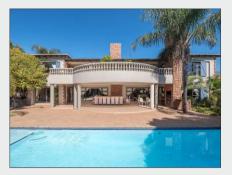

#### Private game lodge blends African and Industrial Chic

Situated within one of the best big 5 game viewing reserves in the Lowveld and positioned within cool riverine vegetation overlooking a dry river system, this private game lodge blends African and Industrial Chic in its architecture and styling.

The lodge is  $517m^2$  under roof with an additional  $535m^2$  of decking, outside living and entertainment areas. Designed by Nicholas Plewman, one of South Africa's more revered leisure architects, the lodge has extremely clean lines with each one of the 5 bedroom suites created to ensure its sojourner enjoys complete privacy while enjoying the ambiance of the surrounding bushveld. Plenty of living areas and outside spaces coupled with the layout makes it ideal for families with elder children, business persons who entertain clients, or families who regularly entertain guests.

Hoedspruit Office · Tel. +27(0)157930793 Hoedspruit@engelvoelkers.com Web: ENV94433 ZAR 16 million