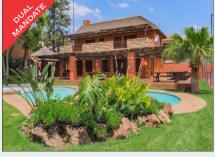

#### Private game lodge blends African and Industrial Chic

Situated within one of the best big 5 game viewing reserves in the Lowveld and positioned within cool riverine vegetation overlooking a dry river system, this private game lodge blends African and Industrial Chic in its architecture and styling.

The lodge is  $517m^2$  under roof with an additional  $535m^2$  of decking, outside living and entertainment areas. Designed by Nicholas Plewman, one of South Africa's more revered leisure architects, the lodge has extremely clean lines with each one of the 5 bedroom suites created to ensure its sojourner enjoys complete privacy while enjoying the ambiance of the surrounding bushveld. Plenty of living areas and outside spaces coupled with the layout makes it ideal for families with elder children, business persons who entertain clients, or families who regularly entertain guests.

Additional niceties include a gym, library, study, internet connection, cell phone booster, and 25KVA backup generator.

The lodge is sold on a lock stock basis and includes all furniture and appliances as well as a fully equipped game viewing Land Rover.

The property is serviced by electricity and borehole water. A reverse osmosis water purification system is built-in and ensures a continual supply of purified water to the taps. The "camp area" is surrounded by an electrified Kenyan fence and includes double domestic quarters.

The Karongwe Game Reserve enjoys good rainfall due to its proximity to the Drakensberg mountain range and therefore has a naturally higher carrying capacity for wildlife in comparison to other areas within the lowveld. Birdlife is also excellent with altitudinal migrants and forest species occurring in conjunction with the lowvelds usual suspects. Traversing is in the region of 8,500 ha which ensures brilliant game drives and an excellent variety in landscape and terrains.