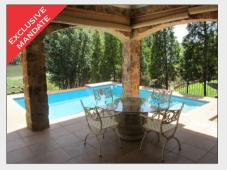

#### Private game lodge blends African and Industrial Chic

Situated within one of the best big 5 game viewing reserves in the Lowveld and positioned within cool riverine vegetation overlooking a dry river system, this private game lodge blends African and Industrial Chic in its architecture and styling.

The lodge is  $517m^2$  under roof with an additional  $535m^2$  of decking, outside living and entertainment areas. Designed by Nicholas Plewman, one of South Africa's more revered leisure architects, the lodge has extremely clean lines with each one of the 5 bedroom suites created to ensure its sojourner enjoys complete privacy while enjoying the ambiance of the surrounding bushveld. Plenty of living areas and outside spaces coupled with the layout makes it ideal for families with elder children, business persons who entertain clients, or families who regularly entertain guests.