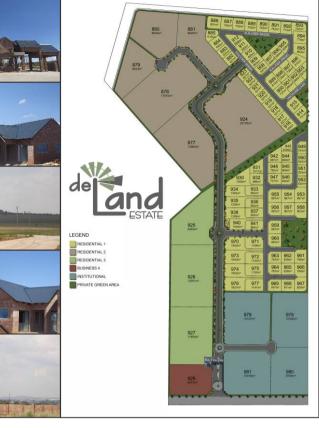

## de Land Estate security comes first

#### 30 Ha security estate in Potchefstroom

- Buy your stand in phase 1 now the transfer process is starting now.
- Stands for developers available as well ideal for townhouse development. ÷
- Res 1 stands R780/m<sup>2</sup>
- Res 2 and 3 stands R550/m<sup>2</sup>

#### **Excellent security**

- 2.7m high security border wall.
- Electrified fence on top of the 2.7m security wall.
- 24 Hour access control.
- Security parameter of 3m inside the 2.7m wall for patrols. .

#### **Retirement Village**

- 4 Ha village within de Land Estate
- Care Unit construction will be starting now.

#### **Contact Carl Venter to book your** de Land Estate stands today 083 291 0434 or Carl.Venter@engelvoelkers.com

Potchefstroom · Tel. +27(0)18 297 5777 Potchefstroom@engelvoelkers.com www.engelvoelkers.com/potchefstroom