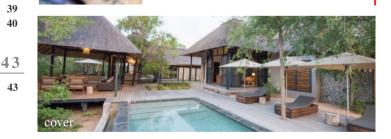

#### Private game lodge blends African and Industrial Chic

Situated within one of the best big 5 game viewing reserves in the Lowveld and positioned within cool riverine vegetation overlooking a dry river system, this private game lodge blends African and Industrial Chic in its architecture and styling.

The lodge is  $517m^2$  under roof with an additional  $535m^2$  of decking, outside living and entertainment areas. Designed by Nicholas Plewman, one of South Africa's more revered leisure architects, the lodge has extremely clean lines with each one of the 5 bedroom suites created to ensure its sojourner enjoys complete privacy while enjoying the ambiance of the surrounding bushveld. Plenty of living areas and outside spaces coupled with the layout makes it ideal for families with elder children, business persons who entertain clients, or families who regularly entertain guests.

Additional niceties include a gym, library, study, internet connection, cell phone booster, and 25KVA backup generator.

The lodge is sold on a lock stock basis and includes all furniture and appliances as well as a fully equipped game viewing Land Rover.

The property is serviced by electricity and borehole water. A reverse osmosis water purification system is built-in and ensures a continual supply of purified water to the taps. The "camp area" is surrounded by an electrified Kenyan fence and includes double domestic quarters.

The Karongwe Game Reserve enjoys good rainfall due to its proximity to the Drakensberg mountain range and therefore has a naturally higher carrying capacity for wildlife in comparison to other areas within the lowveld. Birdlife is also excellent with altitudinal migrants and forest species occurring in conjunction with the lowvelds usual suspects. Traversing is in the region of 8,500 ha which ensures brilliant game drives and an excellent variety in landscape and terrains.