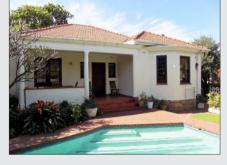

#### Private game lodge blends African and Industrial Chic

Situated within one of the best big 5 game viewing reserves in the Lowveld and positioned within cool riverine vegetation overlooking a dry river system, this private game lodge blends African and Industrial Chic in its architecture and styling.

The lodge is  $517m^2$  under roof with an additional  $535m^2$  of decking, outside living and entertainment areas. Designed by Nicholas Plewman, one of South Africa's more revered leisure architects, the lodge has extremely clean lines with each one of the 5 bedroom suites created to ensure its sojourner enjoys complete privacy while enjoying the ambiance of the surrounding bushveld. Plenty of living areas and outside spaces coupled with the layout makes it ideal for families with elder children, business persons who entertain clients, or families who regularly entertain guests.